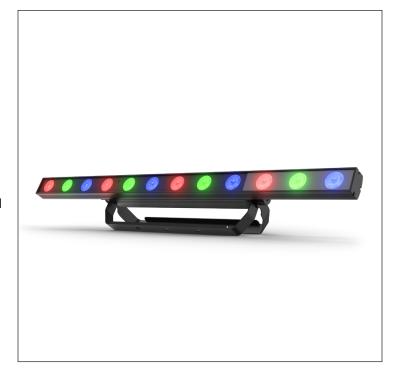

## **COLORband PiX ILS**

- Full-size LED strip light functions as a pixel mapping effect, blinder, or wall washer
- Built-in RF receiver for wireless control using the RFC or RFC-XL optional remotes
- · ILS compatibility for use in the ILS ecosystem
- D-Fi USB compatibility for wireless Master/Slave or DMX control
- Create amazing animations and video effects with individual LED control
- Convenient access to multiple pre-built programs with or without DMX
- Easily generate complex shows with ShowXpress Pixels
- Achieve flicker-free video operation with high-frequency LED dimming
- Ideal for quiet applications due to silent operation and no moving parts
- · Easily transports in the optional CHS-60 VIP Gear Bag

• DMX Channels: 3, 4, 6, 7, 8, 9, 12, 18, 36 or 41

DMX Connectors: 3- and 5-pin XLR

 Light Source: 12 LEDs (tri-color RGB) 3 W (1,000 mA), 50,000 hours life expectancy

• Strobe Rate: 0 to 20 Hz

Beam Angle: 14°

• Field Angle: 27°

Illuminance (2m): 4,142 lux @ 2 m
Illuminance (5m): 663 lux @ 5 m

• Lumens: 1402

• Cable Length: 5 ft (1.5 m)

Power Linking: 19 units @ 120 V; 35 units @ 230 V

Power and Current: 49 W, 0.7 A @ 120 V, 60 Hz

Power and Current: 48 W, 0.4 A @ 230 V, 50 Hz

· Bracket Mounting Hole: 13 mm

• Weight: 7 lb (3.2 kg)

Size: 38.9 x 2 x 6.2 in (987 x 49 x 157 mm)

· Optional Controllers: RFC, RFC-XL, DFI-USB

· Approvals: CE, MET, UKCA, RoHS